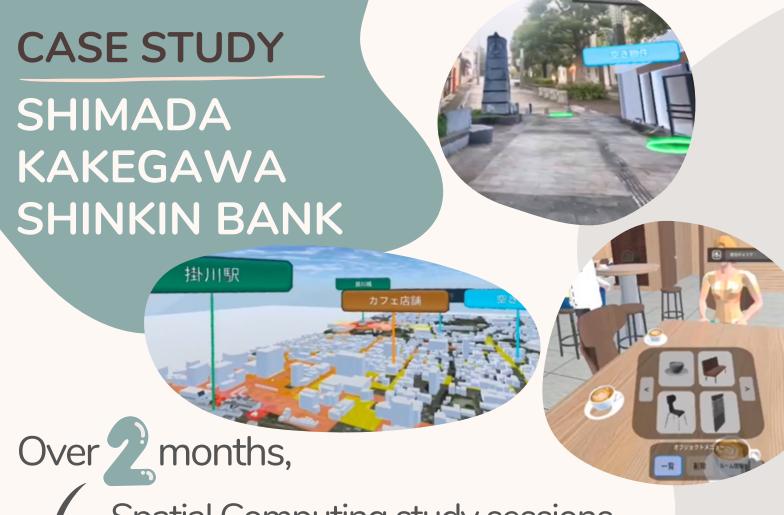

Quick Metaverse Prototyping

Shimada Kakegawa Shinkin Bank

**NTT DATA** 

Industry Experts Cutting-edge Tech

towards

solving local social issues

https://www.nttdata.com/global/ja/news/topics/2024/051603/